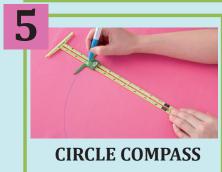

## FIVE USES:

## **Note from Nancy**

The Supersize 5-in1-Sliding Gauge is the perfect companion to the original 5-in-1 Sliding Gauge. The extra-long length makes it easy to position grainlines, measure deep hems, position trims, create large circles, and measure distances.