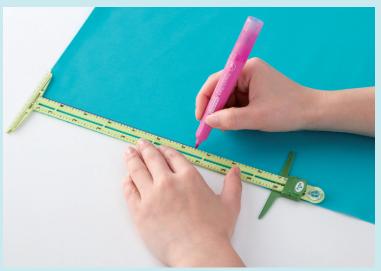

## **SUPERSIZE** 5-IN-1 SLIDING GAUGE





Supersize gauge is ideal for sewing, quilting, and home décor.

**ART. NO 9585** 

A multifunctional 11 in. sliding gauge for easy marking.

Can be set at 1/8 in. (3.2 mm) increments.

## FIVE USES:











## **Note from Nancy**

The Supersize 5-in1-Sliding Gauge is the perfect companion to the original 5-in-1 Sliding Gauge. The extra-long length makes it easy to position grainlines, measure deep hems, position trims, create large circles, and measure distances.

1441 S. Carlos Ave, Ontario CA 91761 www.clover-usa.com Toll: (800)233-1703 Fax: (909)218-2161















CT0149

clover needlecraft