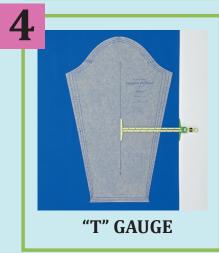

## FIVE USES:

## **Note from Nancy**

The Supersize 5-in1-Sliding Gauge is the perfect companion to the original 5-in-1 Sliding Gauge. The extra-long length makes it easy to position grainlines, measure deep hems, position trims, create large circles, and measure distances.