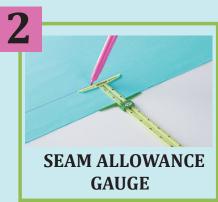

## **SUPERSIZE** 5-IN-1 SLIDING GAUGE





Supersize gauge is ideal for sewing, quilting, and home décor.

**ART. NO 9585** 

A multifunctional 11 in. sliding gauge for easy marking.

Can be set at 1/8 in. (3.2 mm) increments.

## FIVE USES:











## **Note from Nancy**

The Supersize 5-in1-Sliding Gauge is the perfect companion to the original 5-in-1 Sliding Gauge. The extra-long length makes it easy to position grainlines, measure deep hems, position trims, create large circles, and measure distances.

1441 S. Carlos Ave, Ontario CA 91761 www.clover-usa.com Toll: (800)233-1703 Fax: (909)218-2161















CT0149

clover needlecraft