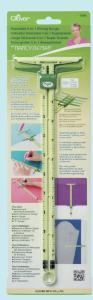

## **SUPERSIZE** 5-IN-1 SLIDING GAUGE

Supersize gauge is ideal for sewing, quilting, and home décor.

**ART. NO 9585** 

A multifunctional 11 in. sliding gauge for easy marking.

Can be set at 1/8 in. (3.2 mm) increments.

## **Note from Nancy**

The Supersize 5-in1-Sliding Gauge is the perfect companion to the original 5-in-1 Sliding Gauge. The extra-long length makes it easy to position grainlines, measure deep hems, position trims, create large circles, and measure distances.