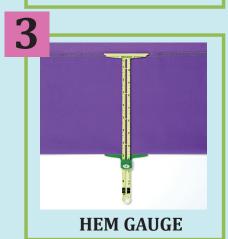

## FIVE USES:

## **Note from Nancy**

The Supersize 5-in1-Sliding Gauge is the perfect companion to the original 5-in-1 Sliding Gauge. The extra-long length makes it easy to position grainlines, measure deep hems, position trims, create large circles, and measure distances.