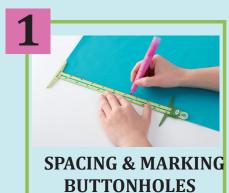

## **SUPERSIZE** 5-IN-1 SLIDING GAUGE





Supersize gauge is ideal for sewing, quilting, and home décor.

**ART. NO 9585** 

A multifunctional 11 in. sliding gauge for easy marking.

Can be set at 1/8 in. (3.2 mm) increments.

## FIVE USES:











## **Note from Nancy**

The Supersize 5-in1-Sliding Gauge is the perfect companion to the original 5-in-1 Sliding Gauge. The extra-long length makes it easy to position grainlines, measure deep hems, position trims, create large circles, and measure distances.

1441 S. Carlos Ave, Ontario CA 91761 www.clover-usa.com Toll: (800)233-1703 Fax: (909)218-2161















CT0149

clover needlecraft