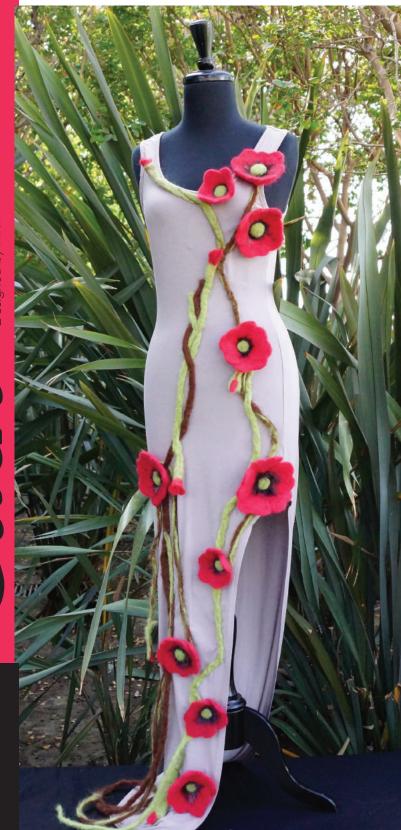

# Felted Floral Dress

Clover MAKE·IT

# STEP 1

Felt on large mat using pumpkin shaped cookie cutter, pen style needle felting tool, and red roving. Place a sheet of paper between the mat and wool roving for easier removal of the appliqué from mat.

Use an even up and down motion with felting.

Create 4-5 petals with the cookie cutter. Attach petals together with pen style felting tool to create flower leaving a small opening in the center

Cookie Cutters are the best felt shapes.

### STEP 2

Roll 1 petal and felt to create bud shape. Felt bud to vines with pen style felting tool.

Use small amount of lime green roving to make a felted ball. Place eyelash yarn and felted ball in center of flower. Attach ball and eyelash yarn to flower with Pen Style felting tool.

# STEP 3

Make vines by pulling strips of moss green and brown roving and twisting the two colors together. Place flowers on dress, use needle felting tool to attach flowers and vines to dress. Use needle and thread to secure larger flowers on to dress.