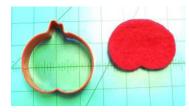

# STEP 1

Felt on large mat using pumpkin shaped cookie cutter, pen style needle felting tool, and red roving. Place a sheet of paper between the mat and wool roving for easier removal of the appliqué from mat.

Use an even up and down motion with felting.

Create 4-5 petals with the cookie cutter. Attach petals together with pen style felting tool to create flower leaving a small opening in the center

Cookie Cutters are the best felt shapes.

Eyelash Yarn

Pumpkin shape cookie cutter

Jersey Knit Dress