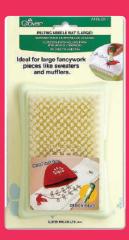

### SUPPLIES:

Needle Felting Tool Art. No 8900 Pen Style Needle Felting Tool Art. No 8901 Needle Felting Mat (Lg) Art No 8911 Claw and Mat Cleaner Art. No 8919

Claw and Mat Cleaner Art. No 891

Fusible Intertacing

# **PRODUCTS USED**

Needle Art. No 8901

Needle

Mat Cleaner Art No 8919

Needle Felting Mat (Lg) Art No 8911