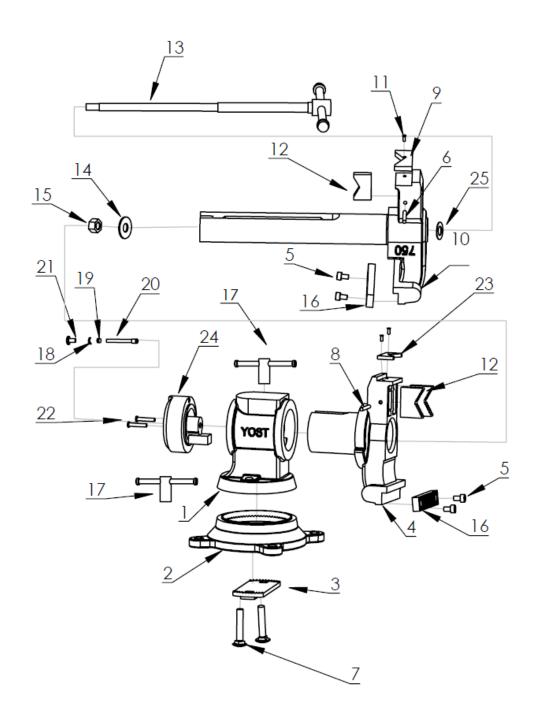

## **Isometric view of Yost Model 750-DI**

## **Part Description for Yost Model 750-DI**

| Part Number | <u>Description</u>                                      |
|-------------|---------------------------------------------------------|
| 1           | Vise Body                                               |
| 2           | Outer Base                                              |
| 3           | Inner base Plate                                        |
| 4           | Stationary Jaw                                          |
| 5           | 5/16 x 18 x 5/8 Socket Cap Screws                       |
| 6           | Retaining Pin - Moveable jaw                            |
| 7           | 1/2 -13 x 2-1/2 carriage bolts ZP                       |
| 8           | Retaining Pin- Stationary jaw                           |
| 9           | Moveable V-Jaw Insert                                   |
| 10          | Moveable jaw                                            |
| 11          | 6-1.0 x 16mm flat head screw                            |
| 12          | Pipe Jaw Insert                                         |
| 13          | Lead Screw with handle, balled ends, (2) rubber washers |
| 14          | Flat Washer - Spacer                                    |
| 15          | 14-1.5mm locking hex nut                                |
| 16          | Serrated jaw (1 pair)                                   |
| 17          | Lockdown                                                |
| 18          | Retaining Ring                                          |
| 19          | Spring                                                  |
| 20          | Lock Pin                                                |
| 21          | Pull Knob                                               |
| 22          | 5-0.8 x 30 mm Socket head Bolt                          |
| 23          | V-Jaw Insert (Stationary Jaw)                           |
| 24          | Rear Cover                                              |
| 25          | Flat Washer - Spacer                                    |