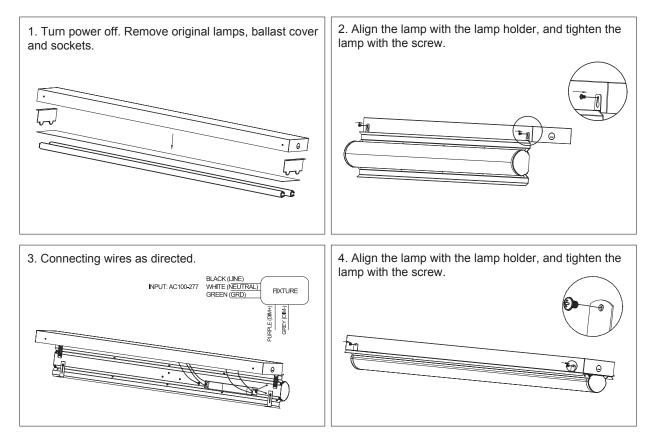

## **Surface Mounted Installation**

The Installation must be carried out by a qualified electrician.