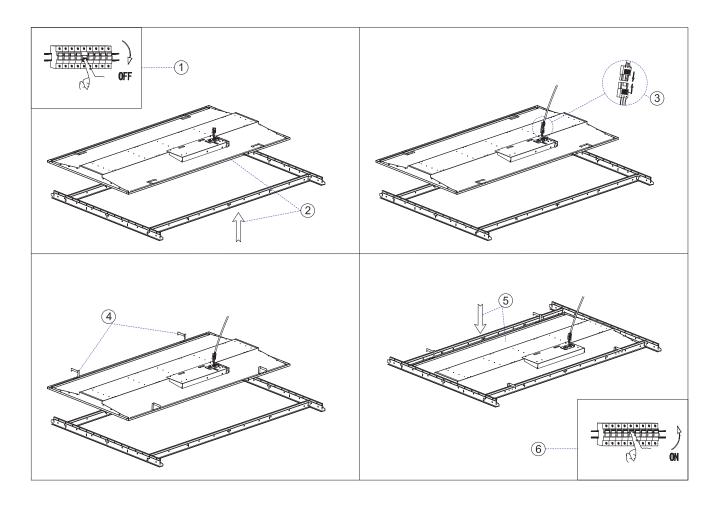

## **INSTRUCTION FOR SURFACE MOUNTING**

1.Disconnect or turn off power before installation, See Step 1.

2.Put the new volumetric troffer fixture onto the T grid, See Step 2.

3.Make the electrical connection to the fixture in accordance with local electrical code. Make all necessary wiring connections, observing proper voltage and polarity. See Step ③ Make sure the power feeds are put into the fixture junction box.

4.Once finished with electrical connection, bend the earthquak clips to attach to the T grid. See Step(4) (5) 5.Turn on power, the fixture will illuminate. See Step (6)