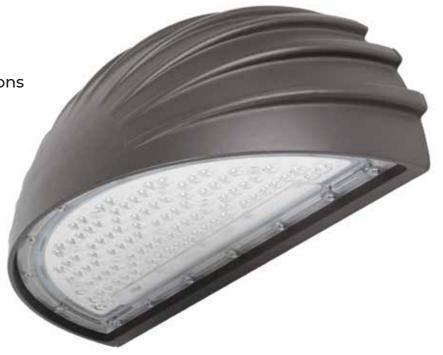

## **HCW Series LED Half Circle Wall Sconce Luminaire**

When your application calls for an aesthetic design with industrial performance, look to the HCW Series for superior performance. Combining a sleek appearance with an attractive bronze housing, this Half Circle Wall Sconce will prove a popular solution.

## **KEY FEATURES:**

• Ideal for architectural lighting applications

 Die-cast aluminum housing with bronze powdercoat finish

- Includes 0-10V dimming capability and built-in 120-277V photocell
- 5 year warranty.