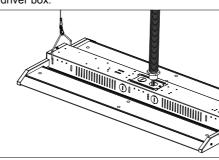

## Lifting Rope Installation

3. Hook the other end of Lifting rope to the ceiling anchor.

4. Turn off power, and make wiring connections with terminal cap(see wiring instrucion below).

5.Insert the terminal cap and wires into the

6.Insert the wire terminal joint to the wire entry. Installation completed.

- **Note:** 1. The installation and maintenance must be completed by electricians or professionals.
  - 2.Please cut off the power before installation and maintenance.
  - 3. The thermally insulating material is not allowed to cover the fixture.
  - 4. Please keep away from the corrosive substance, and keep the fixture dry and clean.
  - 5. Working temperature: -40°F~113°F(-40°C~45°C), storage temperature: -40°F~158°F(-40°C~70°C).