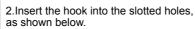

## Lifting Rope Installation

3. Hook the other end of Lifting rope to the ceiling anchor.

4. Turn off power, and make wiring connections with terminal cap(see wiring instrucion below).

5.Insert the terminal cap and wires into the