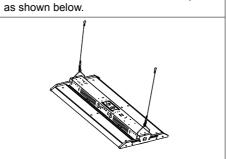

## Lifting Rope Installation

3. Hook the other end of Lifting rope to the ceiling anchor.

4. Turn off power, and make wiring connections with terminal cap(see wiring instrucion below).

5.Insert the terminal cap and wires into the