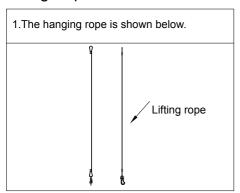

## Lifting Rope Installation

3. Hook the other end of Lifting rope to the ceiling anchor.

4. Turn off power, and make wiring connections with terminal cap(see wiring instrucion below).

5.Insert the terminal cap and wires into the