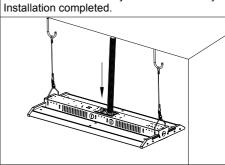

6.Insert the wire terminal joint to the wire entry. Installation completed.

- **Note:** 1. The installation and maintenance must be completed by electricians or professionals.
  - 2.Please cut off the power before installation and maintenance.
  - 3. The thermally insulating material is not allowed to cover the fixture.
  - 4. Please keep away from the corrosive substance, and keep the fixture dry and clean.
  - 5. Working temperature: -40°F~113°F(-40°C~45°C), storage temperature: -40°F~158°F(-40°C~70°C).