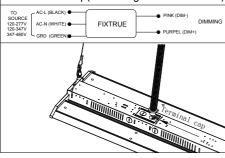

## Lifting Rope Installation

3. Hook the other end of Lifting rope to the ceiling anchor.

4. Turn off power, and make wiring connections with terminal cap(see wiring instrucion below).

5.Insert the terminal cap and wires into the

6.Insert the wire terminal joint to the wire entry. Installation completed.

- **Note:** 1. The installation and maintenance must be completed by electricians or professionals.
  - 2.Please cut off the power before installation and maintenance.
  - 3. The thermally insulating material is not allowed to cover the fixture.
  - 4. Please keep away from the corrosive substance, and keep the fixture dry and clean.
  - 5. Working temperature: -40°F~113°F(-40°C~45°C), storage temperature: -40°F~158°F(-40°C~70°C).