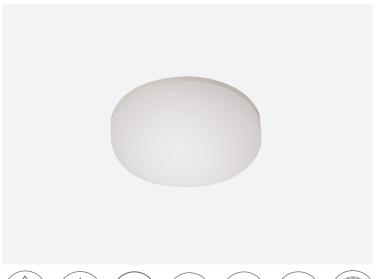

## **YYR - SMALL - SINGLE COLOUR TEMPERATURE**

Product Codes: YYR15W3K & YYR15W4K

**BEAM ANGLE** 

**Product Features** 

- Suitable for residential or commercial in either interior or exterior installations
- Dimmable
- Lifespan 30,000 hrs (L70)
- Quick-release screw feature to speed up installation
- Available in single colour or tricolour temperature models
- Push down connector block

### **Materials & Finish**

- Material
  - UV resistant PC
- LED Type
  - Integrated SMD LED
- Shape
  - Round
- Colour
  - White