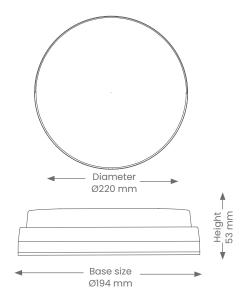

## **YYR - SMALL - SINGLE COLOUR TEMPERATURE**

Product Codes: YYR15W3K & YYR15W4K

**BEAM ANGLE** 

**Product Features** 

- Suitable for residential or commercial in either interior or exterior installations
- Dimmable
- Lifespan 30,000 hrs (L70)
- Quick-release screw feature to speed up installation
- Available in single colour or tricolour temperature models
- Push down connector block

#### Installation

• Mounting - Surface Mounted