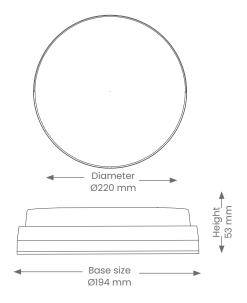

### **Button**

## **YYR - SMALL - TRICOLOUR ADJUSTABLE**

**Product Codes: YYR15WCCT** 









**BEAM ANGLE** 















- Suitable for residential or commercial in either interior or exterior installations
- Dimmable
- Lifespan 30,000 hrs (L70)
- Quick-release screw feature to speed up installation
- Available in single colour or tricolour temperature models
- Push down connector block

### **Materials & Finish**

- Material
  - UV resistant PC
- LED Type
  - Integrated SMD LED
- Shape
  - Round
- · Colour
  - White

# **Specifications**

### • Power

- Voltage 230V
- Driver Integral
- -Wattage 15W
- -Max ambient operating temperature: +50°C
- Light Output
  - Lumens 1250lm (3K) | 1300lm (4K) | 1350lm (6K)
  - Colour Temperature 3000K | 4000K | 6000K
  - CRI >80
- Lamp
  - Tech Integrated LED

#### Installation

• Mounting - Surface Mounted