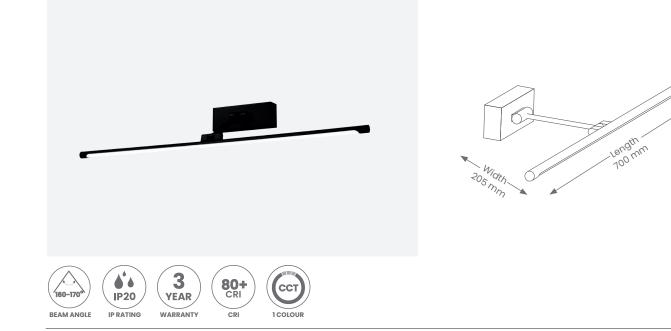

## Mirror Light WILLOW - LARGE Product Codes: MPL12W3K-SN & MPL12W3K-BLK

Height 55 mm

# **Specifications**

- Non-dimmable
- Power
  - Voltage 230V
  - Driver Integral
- -Wattage 12W
- Light Output
  - -Lumens 820lm
  - -Colour Temperature 3000K
- -CRI >80
- Lamp
- -Integrated LED
- Base Size
  - -150L x 55H x 35D mm