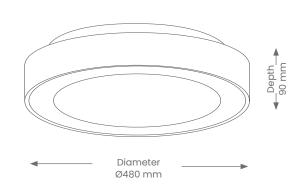

### **Button**

# **VENIUS V02 - SMALL**

Product Codes: HV3040W-BLK/BBC



















BEAM ANGLE

NGLE IP RATING

ATING D

DIMMABLE

WARRANTY

CRI 3 COLOUR

### **Product Features**

- Suitable for residential or commercial in interior installations
- Tricolour switchable
- Dimmable
- Offers up to as much light output as 6 x 12W downlights

### **Materials & Finish**

- Material
  - Aluminium frame
  - Lens Plastic diffuser
- LED Type
  - Integrated SMD LED
- Colour





Brushed Coffee

# **Specifications**

#### Power

- Voltage 230V
- Driver Integral
- -Wattage 40W

# • Light Output

- Lumens 2600lm (3K) | 2900lm (3.5K) | 3200lm (4K)
- Colour Temperature 3000K | 3500K | 4000K
- CRI >80

### • Lamp

- Tech - Integrated LED

## Installation

• Mounting - Surface Mounted