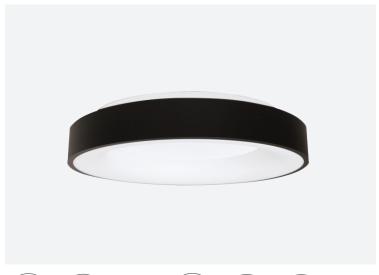

# **VENIUS V02 - SMALL**

Product Codes: HV3040W-BLK/BBC

BEAM ANGLE

NGLE IP RATING

ATING D

DIMMABLE

WARRANTY

CRI 3 COLOUR

### **Product Features**

- Suitable for residential or commercial in interior installations
- Tricolour switchable
- Dimmable
- Offers up to as much light output as 6 x 12W downlights

### **Materials & Finish**

- Material
  - Aluminium frame
  - Lens Plastic diffuser
- LED Type
  - Integrated SMD LED
- Colour

Brushed Coffee