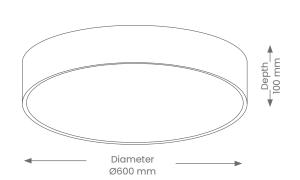

### **Button**

## **VENIUS V01 - LARGE**

Product Codes: HV3550W-WH/BLK/BBC

















ССТ

**BEAM ANGLE** 

IP RATING

WARRANTY

CRI 3 COLOUR

#### **Product Features**

- Suitable for residential or commercial in interior installations
- Tricolour switchable
- Dimmable
- Offers up to as much light output as 6 x 12W downlights

### **Materials & Finish**

- Material
  - Aluminium frame
  - Lens Plastic diffuser
- LED Type
  - Integrated SMD LED
- · Colour







**Brushed Coffee** 

# **Specifications**

- - Voltage 230V
  - Driver Integral
  - -Wattage 35W
- Light Output
  - Lumens 2300lm (3K) | 2500lm (3.5K) | 2800lm (4K)
  - Colour Temperature 3000K | 3500K | 4000K
  - CRI >80
- Lamp
  - Tech Integrated LED

#### Installation

• Mounting - Surface Mounted