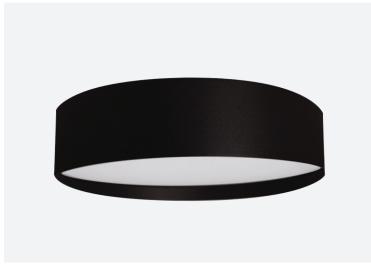

## **VENIUS V01 - LARGE**

Product Codes: HV3550W-WH/BLK/BBC

ССТ

**BEAM ANGLE** 

IP RATING

WARRANTY

CRI 3 COLOUR

### **Materials & Finish**

- Material
  - Aluminium frame
  - Lens Plastic diffuser
- LED Type
  - Integrated SMD LED
- · Colour

**Brushed Coffee** 