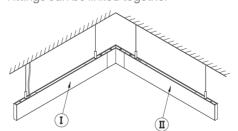

### Installation

- Mounting Suspended
- Ceiling Rose Ø90x30H
- \*Fittings can be linked together

Eurotech Lighting 11 Westward Ho Road, Glen Eden, Auckland, New Zealand info@eurotechlighting.co.nz eurotechlighting.co.nz 09 818 6039