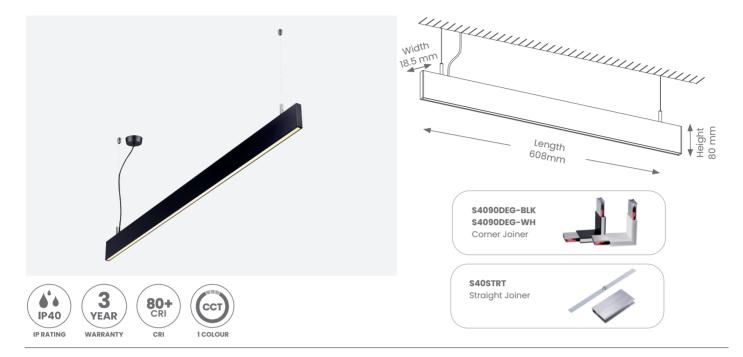

# SPEND40 LINKABLE - SMALL - SINGLE COLOUR TEMPERATURE

Product Codes: SPEND40-600-BLK/WH

#### **Product Features**

- Suitable for commercial in interior installations.
- Supplied with 2M adjustable suspension cable
- Lifespan 50,000hours(L70)
- Link up to 400W with joiners
- Seamless connector join up/down light distribution corner "L" connector joiners available:
  - S4090DEG-BLK: black corner joiner
  - S4090DEG-WH: white corner joiner

straight joiner available:

-S40STRT: straight joiner

## **Specifications**

- Power
  - Voltage 230V
  - -Wattage -25W
  - Driver Built-In
- Light Output
  - -Lumens -1800lm
  - Colour Temperature -4000K
  - -CRI ->80
- Non-dimmable

### Installation

- Mounting Suspended
- Ceiling Rose Ø90x30H
- \*Fittings can be linked together

Eurotech Lighting 11 Westward Ho Road, Glen Eden, Auckland, New Zealand info@eurotechlighting.co.nz eurotechlighting.co.nz 09 818 6039