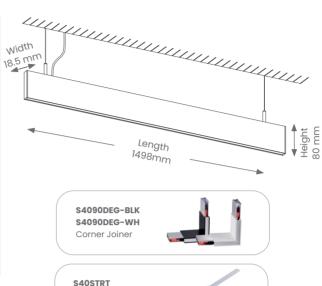

# SPEND40 LINKABLE - LARGE- SINGLE COLOUR TEMPERATURE Product Codes: SPEND40-1500-BLK/WH

- Suitable for commercial in interior installations.
- Supplied with 2M adjustable suspension cable
- Lifespan 50,000hours(L70)
- Link up to 400W with joiners
- Seamless connector join up/down light distribution corner "L" connector joiners available:
  - S4090DEG-BLK: black corner joiner
  - S4090DEG-WH: white corner joiner

straight joiner available:

-S40STRT: straight joine

#### Installation

- Mounting Suspended
- Ceiling Rose Ø90x30H
- \*Fittings can be linked together