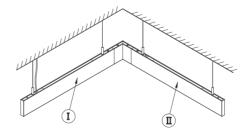

# SPEND40 LINKABLE - LARGE- SINGLE COLOUR TEMPERATURE Product Codes: SPEND40-1500-BLK/WH

- Suitable for commercial in interior installations.
- Supplied with 2M adjustable suspension cable
- Lifespan 50,000hours(L70)
- Link up to 400W with joiners
- Seamless connector join up/down light distribution corner "L" connector joiners available:
  - S4090DEG-BLK: black corner joiner
  - S4090DEG-WH: white corner joiner

straight joiner available:

-S40STRT: straight joine