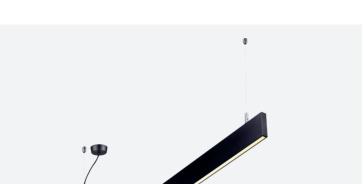

#### **Pendant**

# SPEND40 LINKABLE - LARGE- SINGLE COLOUR TEMPERATURE Product Codes: SPEND40-1500-BLK/WH

- Suitable for commercial in interior installations.
- Supplied with 2M adjustable suspension cable
- Lifespan 50,000hours(L70)
- Link up to 400W with joiners
- Seamless connector join up/down light distribution corner "L" connector joiners available:
  - S4090DEG-BLK: black corner joiner
  - S4090DEG-WH: white corner joiner

#### Installation

- Mounting Suspended
- Ceiling Rose Ø90x30H
- \*Fittings can be linked together