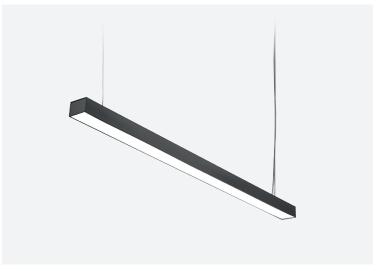

## **Pendant**

# SPEND08 LINKABLE - SINGLE COLOUR TEMPERATURE

Product Codes: SPEND08-1500-BLK/SL

IP RATING

.

#### **Product Features**

- Suitable for commercial in interior installations.
- Supplied with 2M adjustable suspension cable
- Lifespan 50,000hours(L70)