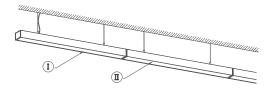

#### Installation

- Mounting Suspended Or Surface Mounted
- Fittings can be linked together
  - -Connect up to in 11 x SPEND08 in one row
  - -Straight joiner included to join between two pendants