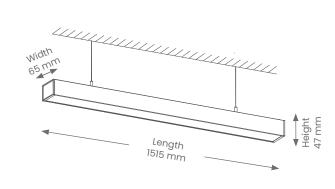

#### **Product Features**

- Suitable for commercial in interior installations.
- Supplied with 2M adjustable suspension cable
- Lifespan 50,000hours(L70)

#### Installation

- Mounting Suspended Or Surface Mounted
- Fittings can be linked together
  - -Connect up to in 11 x SPEND08 in one row
  - -Straight joiner included to join between two pendants