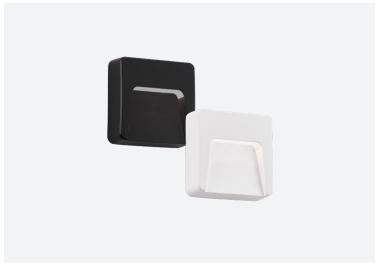

## Step Light SOLE

**Product Code: LSL1301CCT** 

IN

DOUBLE NSULATE

Product Features

- Suitable for commercial or residential in interior or exterior installations.
- Suitable for coastal conditions
- Double insulated
- White and Black covers included
- Surface mounted