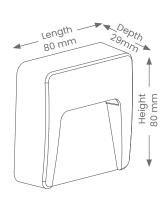

## Step Light SOLE

**Product Code: LSL1301CCT** 

IN

DOUBLE NSULATE

Product Features

- Suitable for commercial or residential in interior or exterior installations.
- Suitable for coastal conditions
- Double insulated
- White and Black covers included
- Surface mounted

## Installation

• Mounting -Surface Mounted