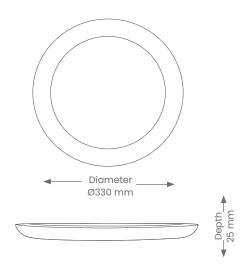

# **Specifications**

- Switching Capacity 15,000
- Power
  - Voltage 230V
  - Driver Integral
  - -Wattage 24W
  - -Max ambient operating temperature: +50°C
- Light Output
  - Lumens 840lm (3K) or 900lm (4K)
  - Colour Temperature 3000K or 4000K
  - CRI >80
- Lamp
  - Tech Integrated LED