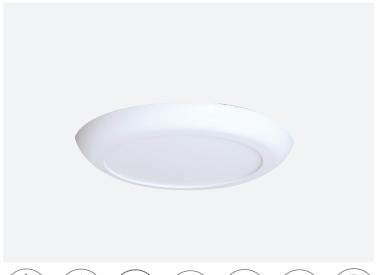

## SLIMB-LARGE

Product Codes: SLIMB330-3K/4K

BEAM ANGLE

GLE IP RA

IP RATING

.

DOUBLE

WARRANTY

#### **Materials & Finish**

- Material
  - PC
- LED Type
  - Integrated SMD LED
- Shape
  - Round
- Colour
  - White