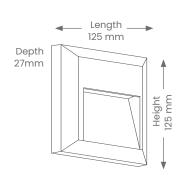

# **Step Light SHEATHE - SMALL**

**Product Code: LSL1252CCT** 





















#### **Product Features**

- Suitable for commercial or residential in interior or exterior installations.
- · Suitable for coastal conditions
- Double insulated
- Lifespan 30,000 hours(L70)
- White and Black covers included
- Surface mounted

## **Materials & Finish**

- Material
  - -UV resistant ABS, PC
- LED Type
  - -Integrated SMD LED
- Colour



## **Specifications**

- Non-Dimmable
- IK Rating IK09
- - Voltage 230V
  - Driver Integral
  - -Wattage 1.6W
  - -Max ambient operating temperature: +50°C
- Light Output
  - Lumens 60lm (3000K) | 70lm (4000K) | 65lm (6000K)
  - Colour Temperature 3000K | 4000K | 6000K
  - CRI >80
- Lamp
  - Tech Integrated LED

#### Installation

• Mounting -Surface Mounted