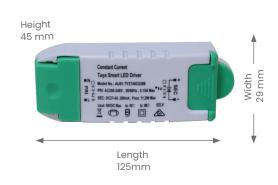

## **Specifications**

- Power
  - ta: 50°C
  - tc: 80°C
  - Output Current 350Ma
  - Wattage 14W Max
  - Primary- AC200-240V 50/60Hz
  - Secondary-DC27-40V 50/60Hz
  - Driver Type Constant current smart control electronic LED driver
  - -Max ambient operating temperature: +45°C