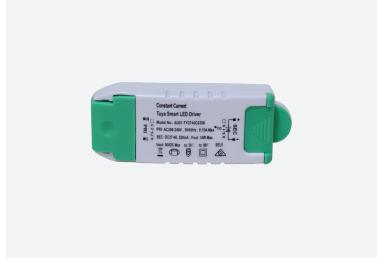

## **Component**SMART DOWNLIGHT DRIVER - SIA TGA RANGE Product Code: ST15

IP RATING

BLE

**Product Features** 

## **Materials & Finishes**

- Compatible with GEO15 LED Downlight Range
- Can convert your Downlights to be smart phone enabled
- Google home, Alexa and Tuya compatible
- Coverable driver

- Material
  - V-0 grade Polycarbonate

## **Specifications**

- Power
  - ta: 50°C
  - tc: 80°C
  - Output Current 350Ma
  - Wattage 14W Max
  - Primary- AC200-240V 50/60Hz
  - Secondary-DC27-40V 50/60Hz
  - Driver Type Constant current smart control electronic LED driver
  - -Max ambient operating temperature: +45°C