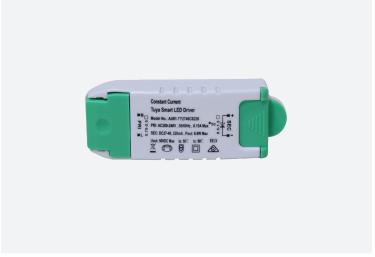

## **Component SMART DOWNLIGHT DRIVER - SIA TGA RANGE**

**Product Code: ST10** 

IP RATING

MABLE

**Product Features** 

## **Materials & Finishes**

- Compatible with GEO10 LED Downlight Range
- Can convert your Downlights to be smart phone enabled
- Google home, Alexa and Tuya compatible
- Coverable driver

- Material
  - -V-0 grade Polycarbonate

## **Specifications**

- Power
  - ta: 50°C
  - tc: 80°C
  - Output Current 220Ma
  - Wattage 8.8W Max
  - Primary- AC200-240V 50/60Hz
  - Secondary-DC27-40V 50/60Hz
  - Driver Type Constant current smart control electronic LED driver
  - -Max ambient operating temperature: +45°C