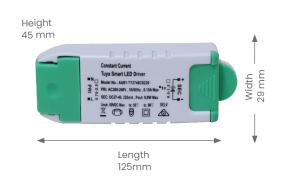

## **Specifications**

- Power
  - ta: 50°C
  - tc: 80°C
  - Output Current 220Ma
  - Wattage 8.8W Max
  - Primary- AC200-240V 50/60Hz
  - Secondary-DC27-40V 50/60Hz
  - Driver Type Constant current smart control electronic LED driver
  - -Max ambient operating temperature: +45°C