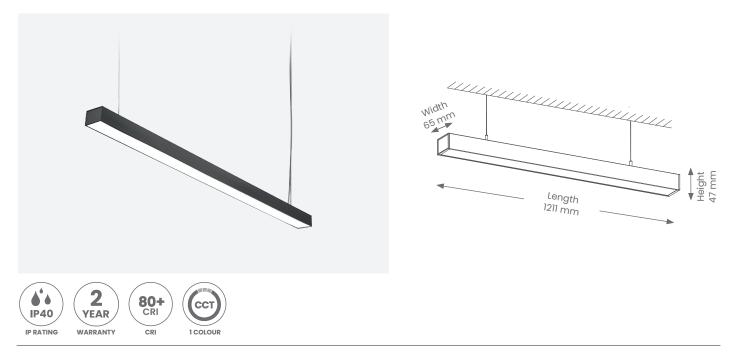

#### Pendant SPEND08 LINKABLE - SINGLE COLOUR TEMPERATURE Product Codes: SPEND08-1200-BLK/SL

#### **Product Features**

- Suitable for commercial in interior installations.
- Supplied with 2M adjustable suspension cable
- Lifespan 50,000hours(L70)

#### Power

- Voltage 230V
- -Wattage 34W Max
- Driver Built-In
- Light Output
  - -Lumens 3400lm
  - Colour Temperature -4000K
  - -CRI ->80
- Non-dimmable

# Installation

- Mounting Suspended Or Surface Mounted
- Fittings can be linked together
  - -Connect up to in 11 x SPEND08 in one row
  - -Straight joiner included to join between two pendants

Eurotech Lighting 11 Westward Ho Road, Glen Eden, Auckland, New Zealand info@eurotechlighting.co.nz eurotechlighting.co.nz 09 818 6039