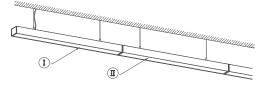

# Installation

- Mounting Suspended Or Surface Mounted
- Fittings can be linked together
  - -Connect up to in 11 x SPEND08 in one row
  - -Straight joiner included to join between two pendants

Eurotech Lighting 11 Westward Ho Road, Glen Eden, Auckland, New Zealand info@eurotechlighting.co.nz eurotechlighting.co.nz 09 818 6039