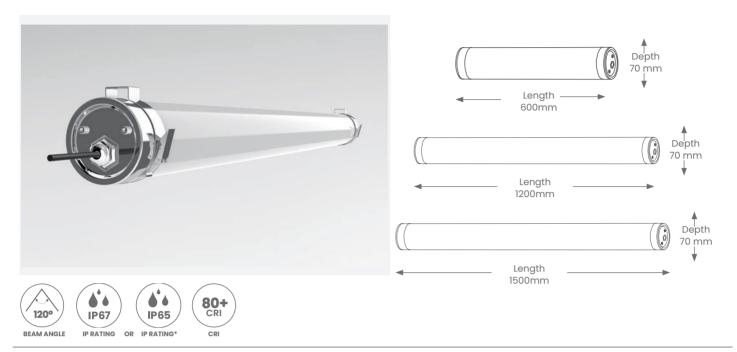

# RANDAL 600/ 1200/ 1500

Product Codes: RANDAL600/ RANDAL1200 / RANDAL1500

## **Specifications & Installation**

- IK Rating IK10/ IK05 (diffuser dependent)
- Power
  - Voltage 220-240V - Wattage Option -
  - RANDAL600: 18W or 20W RANDAL1200: 30W or 36W
  - RANDAL1200: 36W or 50W
  - Max ambient operating temperature: +45°C

#### • Light Output

- -Lumen flux- 120-185lm/W
- -Colour Temperature options:
- 2700K| 3000K | 4000K | 5000K | 5700K | 6500K -CRI - >80
- <sup>-</sup>Light Source LED SMD2835

Eurotech Lighting 11 Westward Ho Road, Glen Eden, Auckland, New Zealand