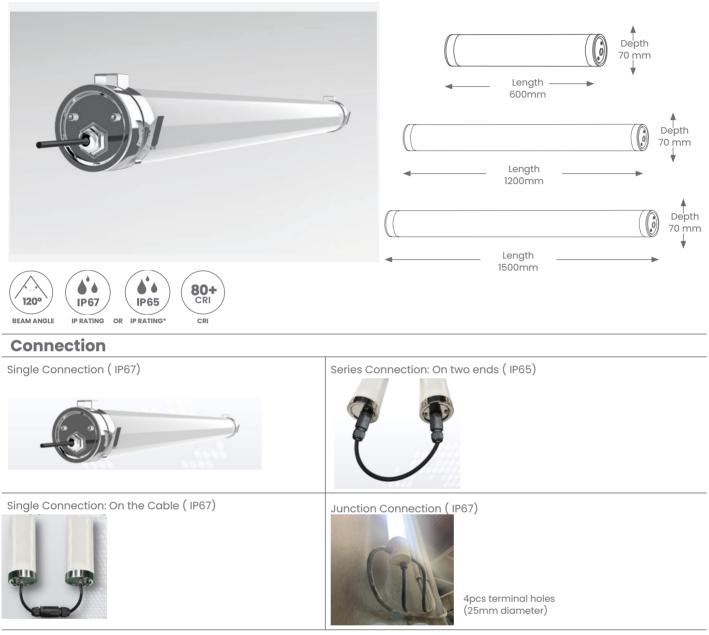

# LED Battens RANDAL 600/ 1200/ 1500

Product Codes: RANDAL600/ RANDAL1200 / RANDAL1500

## **Specifications & Installation**

- IK Rating IK10/ IK05 (diffuser dependent)
- Power
  - Voltage 220-240V - Wattage Option -
  - RANDAL600: 18W or 20W RANDAL1200: 30W or 36W
  - RANDAL1200: 36W or 50W
  - Max ambient operating temperature: +45°C

#### • Light Output

- -Lumen flux- 120-185lm/W
- -Colour Temperature options:
- 2700K| 3000K | 4000K | 5000K | 5700K | 6500K -CRI - >80
- <sup>-</sup>Light Source LED SMD2835

Eurotech Lighting 11 Westward Ho Road, Glen Eden, Auckland, New Zealand

- Mounting Surface Mounted/ Suspended
- Can be linked one to another

info@eurotechlighting.co.nz eurotechlighting.co.nz 09 818 6039