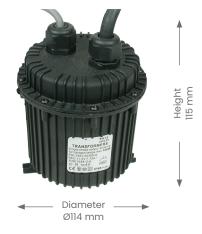

#### Component PINEAPPLE - TH13 WIRE - WOUND TRANSFORMER Product Codes: TH13-50VA, TH13-100VA, TH13-150VA

IP RATING WARRANT

#### **Product Features**

- Wirewound transformer
- Suitable for use with 12V AC LED or halogen lamps
- Supplied with 0.5m 230V cable & 0.5m 12V cable
- Auto-resetting internal overload fuse