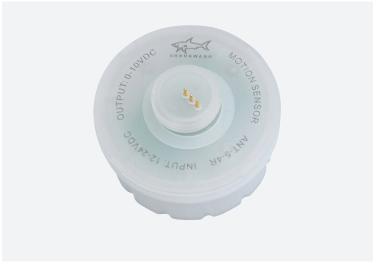

# **HIGHBAY PLUTO SENSOR**

**Product Code: PLUTOSENSOR** 

\*Height of sensor may differ when used with the PLUTODIFFUSER on the PLUTOHB

IP RATING

#### **Product Features**

- Motion sensor that dims lighting from high to low based off movement.
- Designed for installation in the bottom of light fixture.

## **Specifications**

- Dim Control Output 0-10V Max, 25mA sinking current
- **HF System** 5.8GHz + 75MHz
- Power Supply Voltage 12V-24V
- Transmission Power < 0.2mW
- Detection Radius 20%, 50%, 75%, 100% ( 1-8m )
- Mounting Height 20%, 50%, 75%, 100% ( 1-8m )
- Time Setting
- 10s | 1min | 5min | 10min | 15min | 20min | 30min | 60min
- Light Control 24H / 10LUX | 30LUX | 50LUX
- Temperatures -40°C 70°C
- IP Rating IP65