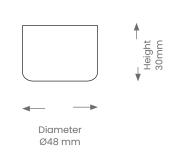

# **HIGHBAY PLUTO SENSOR**

**Product Code: PLUTOSENSOR** 

\*Height of sensor may differ when used with the PLUTODIFFUSER on the PLUTOHB

IP RATING

### Installation

- Mounting
- Mounting Height Max 40ft. (12 Meters)