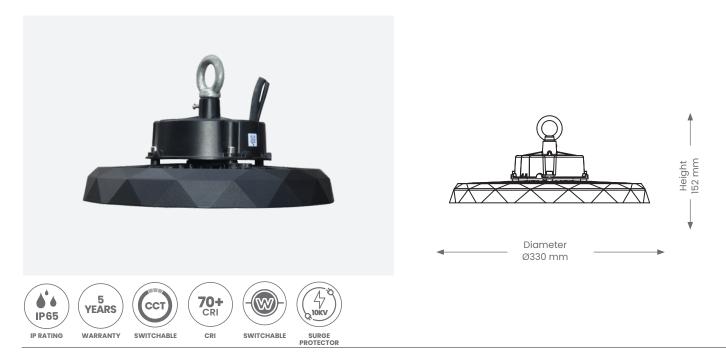

# **Specifications**

- Voltage 230V
- IP Rating IP65
- IKRating IK08
- Lamp Technology LED
- Beam angle 90° with PC Lens
- Lamp Life: L70 50,000
- CCT Switchable 4000K | 5000K | 6000K
- Lumen efficacy 170lm/w (+/-5%)
- refer to photometric files for lumens per colour temp/wattage
- Wattage Selectable 200W | 160W | 120W
- SPD specification:10kV, full specification supplied on request.
- Weight: 2.7KG (3.2kg with diffuser)
- 2m cord supplied with NZ plug fitted.
- Ambient temperature range: -20°C- 40°C

## Installation

• Mounting -Surface Mounted Suspended