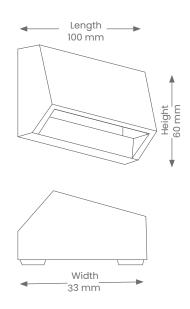

## **Specifications**

- Non-Dimmable
- IK Rating IK09
- Power
  - Voltage 230V
  - Driver Integral
  - -Wattage 2W
  - -Max ambient operating temperature: +50°C
- Light Output
  - Lumens 80lm (3000K) | 100lm (4000K) | 90lm (6000K)
  - Colour Temperature 3000K | 4000K | 6000K
  - CRI >80
- Lamp
  - Tech Integrated LED