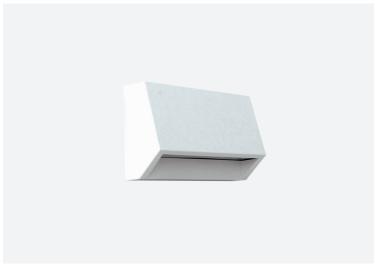

# Step Light LAMINA - SMALL

**Product Code: LSL1001CCT** 

### **Product Features**

- Suitable for commercial or residential in interior or exterior installations.
- Suitable for coastal conditions
- Double insulated
- Multi-use application: one way wall light or steplight
- Simple mounting with easy cable entry point
- Lifespan 30,000 hours(L70)
- White and Black covers included
- Surface mounted