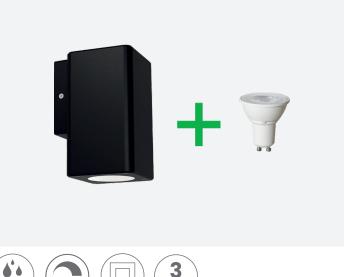

## **Specifications**

- IK Rating IK08
- Power
- Voltage 230V
- -Wattage 10W Max
- Lamp
  - 1 x GU10 lamp (included)
  - Tech Replaceable lamp