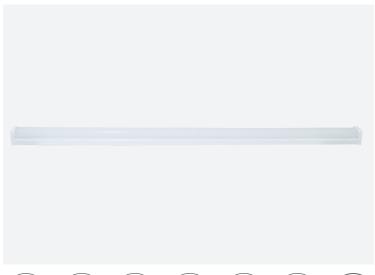

## **KARLIN 5FT**

**Product Codes: KARLIN5FTCCT** 

BEAM ANGLE

DOUBLE INSULATED

**Product Features** 

- Suitable for residential or commercial in interior installations
- Dimmable, with driver upgrade refer product code: KARLIND
- Double-insulated
- · Conduit entry available
- Lifespan 54,000 hours(L70)

#### **Materials & Finish**

- Material
  - Aluminium, Iron & Polycarbonate
  - Lens Opal White
- LED Type
  - Integrated SMD LED
- Shape
  - Rectangle
- Colour
  - White