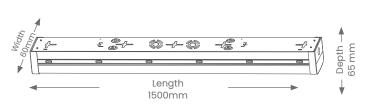

# **Specifications**

- IK Rating IK08
- Power
  - Voltage 230V
  - Driver Built-in
  - -Wattage 50W
  - -Input Frequency 50Hz/ 60Hz
  - -Max ambient operating temperature: +45°C
- Light Output
  - -Lumens 5500lm(3K) | 6250lm(4K) | 5750lm(6.5K)
  - -Colour Temperature 3000K | 4000K | 6500K
  - -CRI >80
- Lamp
  - -Tech Integrated LED