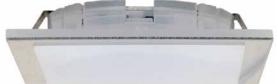

## Sled - Recessed

12V DC Cabinet Light

Seperate 12V DC Driver Required refer page 142

Square

Round

| Shape:             | Square                              | Round          |
|--------------------|-------------------------------------|----------------|
| Product Code:      | SLEDCABINET1WQ                      | SLEDCABINET1WR |
| Beam Angle:        | 160°                                |                |
| Cable Length:      | 1M                                  |                |
| Colour:            | Stainless Steel                     |                |
| Dimensions (mm):   | 50W x 50L x 6D                      | 50Ø x 6D       |
| Driver:            | Seperate 12V DC Driver Required     |                |
| Kelvins            | 3000K                               |                |
| Lumens:            | 70lm                                |                |
| Material:          | 316 Stainless steel & Polycarbonate |                |
| Mounting Type:     | Recessed                            |                |
| Recess Depth (mm): | 42Ø x 8D                            |                |
| Technology:        | Integrated LED                      |                |
| Watts:             | 1W                                  |                |