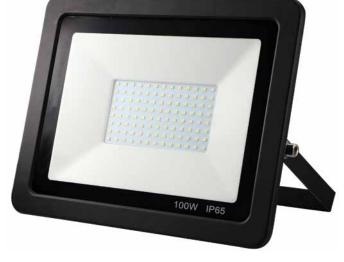

## **EconLED - LCom** Commercial LED Floodlight

Small

Medium

| Size:            | Small             | Medium                  |  |
|------------------|-------------------|-------------------------|--|
| Product Code:    | LEDFLOOD50W4K-WH  | LEDFLOOD100W4K-BLK      |  |
| Beam Angle:      | 12                | 120°                    |  |
| Colour:          | Bla               | Black                   |  |
| CRI:             | >                 | > 70                    |  |
| Dimensions (mm): | 205L x 160H x 33D | 270L x 210H x 33D       |  |
| Driver:          | Integra           | Integral Driver         |  |
| Kelvins          | 400               | 4000K                   |  |
| Lumens:          | 3600lm            | 7500lm                  |  |
| Material:        | Powder coat       | Powder coated aluminium |  |
| Mounting Type:   | Surface           | Surface Mounted         |  |
| Power Factor:    | > (               | > 0.9                   |  |
| Technology:      | Integra           | Integrated LED          |  |
| Watts:           | 50W               | 100W                    |  |