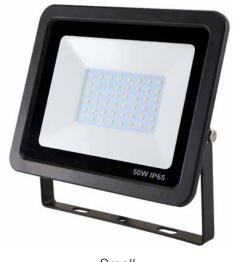

## **EconLED - LCom** Commercial LED Floodlight

Small

Medium

| Size:            | Small             | Medium                  |  |
|------------------|-------------------|-------------------------|--|
| Product Code:    | LEDFLOOD50W4K-WH  | LEDFLOOD100W4K-BLK      |  |
| Beam Angle:      | 12                | 120°                    |  |
| Colour:          | Bla               | Black                   |  |
| CRI:             | >                 | > 70                    |  |
| Dimensions (mm): | 205L x 160H x 33D | 270L x 210H x 33D       |  |
| Driver:          | Integra           | Integral Driver         |  |
| Kelvins          | 400               | 4000K                   |  |
| Lumens:          | 3600lm            | 7500lm                  |  |
| Material:        | Powder coat       | Powder coated aluminium |  |
| Mounting Type:   | Surface           | Surface Mounted         |  |
| Power Factor:    | > (               | > 0.9                   |  |
| Technology:      | Integra           | Integrated LED          |  |
| Watts:           | 50W               | 100W                    |  |