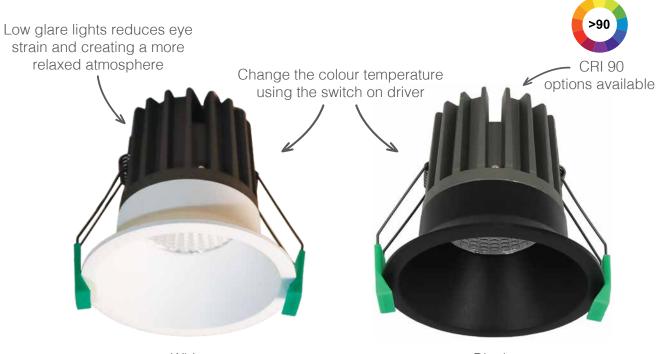

## Allure - A501 Low Glare 15W Downlight

White

Black

| Colour:          | White                                           | Black           | White                        | Black         |
|------------------|-------------------------------------------------|-----------------|------------------------------|---------------|
| Product Code:    | COBLG15WCCT-WH                                  | COBLG15WCCT-BLK | COBLG1590-WH                 | COBLG1590-BLK |
| Beam Angle:      | 38°                                             |                 |                              |               |
| CRI:             | > 80                                            |                 | > 90                         |               |
| Cut Out (mm):    | 83Ø                                             |                 |                              |               |
| Dimensions (mm): | 95Ø x 83H                                       |                 |                              |               |
| Driver:          | Complete with an replaceable & coverable driver |                 |                              |               |
| Kelvins          | CCT = 3000K / 4000K / 6000K                     |                 |                              |               |
| Lumens:          | CCT = 1050lm / 1200lm / 1125lm                  |                 | CCT = 890lm / 1020lm / 960lm |               |
| L70:             | 54,000hrs                                       |                 |                              |               |
| Material:        | Aluminium                                       |                 |                              |               |
| Mounting Type:   | Recessed                                        |                 |                              |               |
| Power Factor:    | > 0.9                                           |                 |                              |               |
| Rating:          | IC-F / IC-4                                     |                 |                              |               |
| Technology:      | Integrated SMD LED                              |                 |                              |               |
| Watts:           | 15W                                             |                 |                              |               |