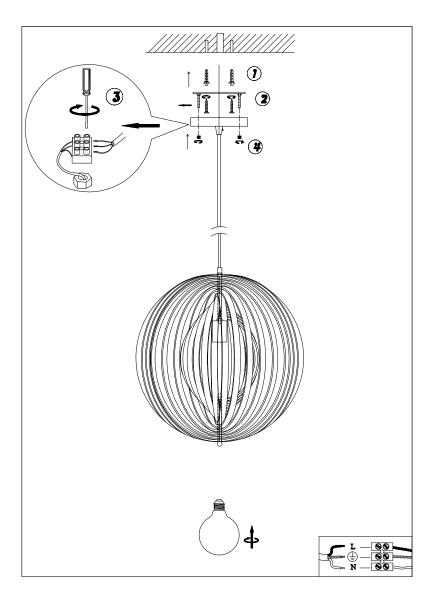

## **Installation Instructions**

- 1. Using mounting brackets as a guide drill two mounting holes. Knock two white expansion tubes provided into the holes.
- 2. Turn two pieces screws into the white expansion tubes through the bracket holes to fix the bracket on the ceiling.
- 3. Connect wires into connector block provided paying attention to live, natural + earth markings.
- 4. Once all wires are connected, place your LED lamp into fitting. Ensure installation is correct before switching on the fitting to test.

## Safety Instructions

Read these instructions carefully before commencing installation.

- 1. The light source contained in this luminaire shall only be replaced by the manufacturer or this service agent or a similar qualified person.
- 2. This LED luminaire must be installed by a licensed electrician ONLY following all local regulations.
- 3. Ensure that the cables will not be squeezed or damaged by sharp edges.
- 4. Clean the light with a soft cloth.
- 5. Misuse of/or changes to the appliance shall void all warranties.