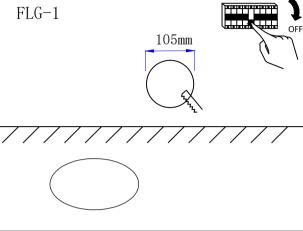

## Installation Instruction

Model: BUL21 Input: 24VDC Power: 1\*15W

Please read the instructions before commencing installation and retain instructions for future reference. Electrical products can cause death, injury and damage to property. Installation of this product must be carried out by a qualified electrician. On completion of installation, ensure that the certificate of compliance has been completed.