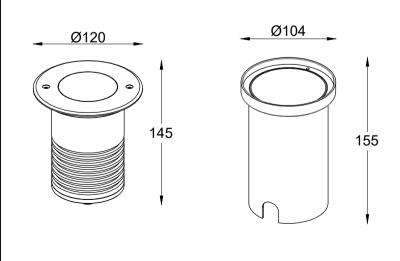

## Installation Instruction

Model: BUL21 Input: 24VDC Power: 1\*15W

Please read the instructions before commencing installation and retain instructions for future reference. Electrical products can cause death, injury and damage to property. Installation of this product must be carried out by a qualified electrician. On completion of installation, ensure that the certificate of compliance has been completed.