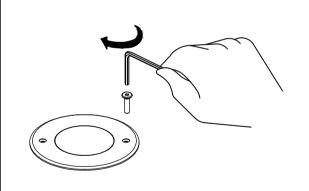

## Installation Instruction

Model: BUL21 Input: 24VDC Power: 1\*15W

Please read the instructions before commencing installation and retain instructions for future reference. Electrical products can cause death, injury and damage to property. Installation of this product must be carried out by a qualified electrician. On completion of installation, ensure that the certificate of compliance has been completed.

## CAUTION

- Installation and maintenance must be performed by professionals only.
- Please ensure the fittings bracket is securely tightened fixed before once installed.
- Earth/ground wire must be securely connected.
- Please ensure the LED fitting is working with correct input voltage.
- Disconnect mains power supply before any maintenance is carried out.
- Do not use chemicals or corrosive cleaners to clean the light fitting