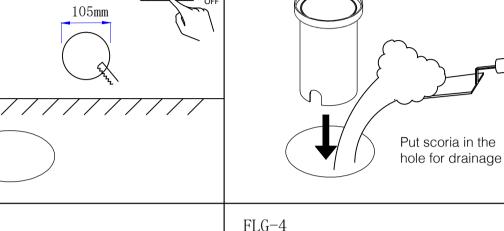

## Installation Instruction

Model: BUL21 Input: 24VDC Power: 1\*15W

Please read the instructions before commencing installation and retain instructions for future reference. Electrical products can cause death, injury and damage to property. Installation of this product must be carried out by a qualified electrician. On completion of installation, ensure that the certificate of compliance has been completed.