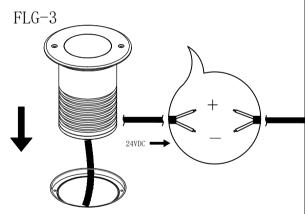

Actual product may vary. Eurotech Lighting reserves the right to improve, modify or update the product designs without prior notice.

FLG-2

CONNECT IN PARALLEL