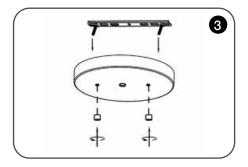

## **Installation Instructions**

- 1. Using mounting brackets as a guide drill two mounting holes. Knock two white expansion tubes provided into the holes. Turn two pieces screws into the white expansion tubes through the bracket holes to fix the bracket on the ceiling.
- 2. Connect wires into connector block provided paying attention to live, natural + earth markings.
- 3. Connect ceiling rose to mounting bracket.
- 4. Once all wires are connected, place your LED lamp into fitting and fit the glass.
- 5. Ensure installation is correct before switching on the fitting to test.