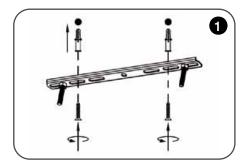

## **Installation Instructions**

- 1. Using mounting brackets as a guide drill two mounting holes. Knock two white expansion tubes provided into the holes. Turn two pieces screws into the white expansion tubes through the bracket holes to fix the bracket on the ceiling.
- 2. Connect wires into connector block provided paying attention to live, natural + earth markings.
- 3. Connect ceiling rose to mounting bracket.
- 4. Once all wires are connected, place your LED lamp into fitting and fit the glass.
- 5. Ensure installation is correct before switching on the fitting to test.