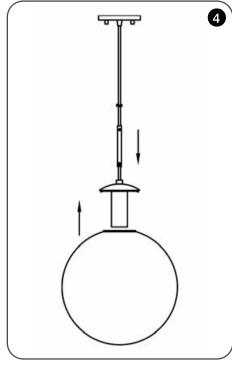

## **Installation Instructions**

- 1. Using mounting brackets as a guide drill two mounting holes. Knock two white expansion tubes provided into the holes. Turn two pieces screws into the white expansion tubes through the bracket holes to fix the bracket on the ceiling.
- 2. Connect wires into connector block provided paying attention to live, natural + earth markings.
- 3. Connect ceiling rose to mounting bracket.
- 4. Once all wires are connected, place your LED lamp into fitting and fit the glass.
- 5. Ensure installation is correct before switching on the fitting to test.