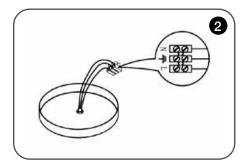

## **Installation Instructions**

- 1. Using mounting brackets as a guide drill two mounting holes. Knock two white expansion tubes provided into the holes. Turn two pieces screws into the white expansion tubes through the bracket holes to fix the bracket on the ceiling.
- 2. Connect wires into connector block provided paying attention to live, natural + earth markings.
- 3. Connect ceiling rose to mounting bracket.
- 4. Once all wires are connected, place your LED lamp into fitting and fit the glass.
- 5. Ensure installation is correct before switching on the fitting to test.