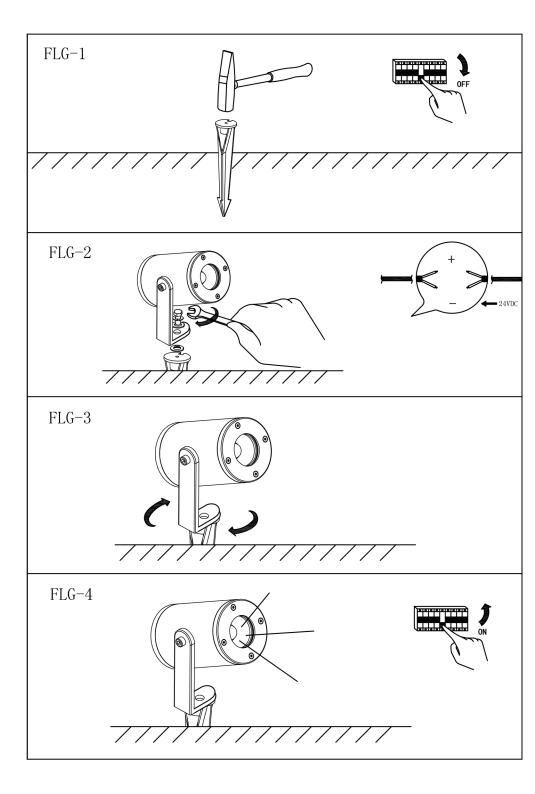

## CAUTION

- Installation and maintenance must be performed by professionals only.
- Please ensure the fittings bracket is securely tightened fixed before once installed.
- Earth/ground wire must be securely connected.
- Please ensure the LED fitting is working with correct input voltage.
- Disconnect mains power supply before any maintenance is carried out.
- Do not use chemicals or corrosive cleaners to clean the light fitting.