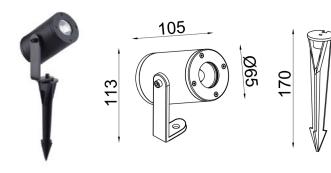

## 24V LED Spot Light BSP03

Type: Adjustable spotlight on spike

Watts: 1x 5W CREE LED

 Lumens:
 460

 Kelvin:
 3500K

 Voltage:
 24V

 Beam angle:
 23°

 Head size:
 65Ø x 105L

 Spike size:
 170L

 Cable length:
 1m

 IP rating:
 IP65

Material: Anodised aluminium, powder coated.

Finish: Black

Information: Total power consumption = 5.5W.

Code: BSP03

Please read the instructions before commencing installation and retain instructions for future reference. Electrical products can cause death, injury and damage to property. Installation of this product must be carried out by a qualified electrician. On completion of installation, ensure that the certificate of compliance has been completed.