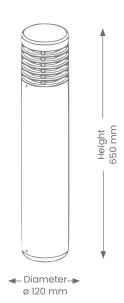

## Elita - Small

**Product Codes: BL210-650** 

BEAM ANGLE

GLE IP RATING

# **Specifications**

- IK Rating IK08
- Power
  - Voltage 230V or 12V\*
  - Driver Not required\*
  - -Wattage 15W Max
- Lamp
  - -Replaceable E27 (sold separately)