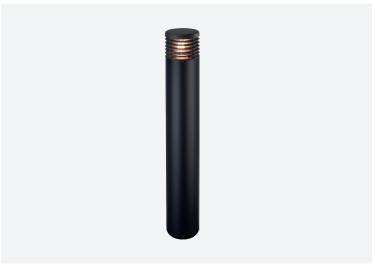

### **Bollard**

## Elita - Small

**Product Codes: BL210-650** 

BEAM ANGLE

GLE IP RATING

#### **Product Features**

- Suitable for residential or commercial in exterior installations
- Dimmable,lamp dependent
- Convertable to 12V by using our 12V LED lamp 12VA60E278W
- Powder coated marine grade for increased weather protection
- Detachable base plate for easy mounting
- Can be run on either a 230V or 12V system, external driver required with 12V system

## **Materials & Finish**

- Material
  - Die-cast aluminium, marine grade point
  - -Lens- Frosted PC
- · Colour
  - Black