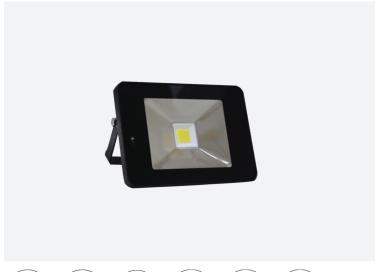

# **Floodlight**

#### **Product Features**

- Suitable for residential in exterior installations
- Cost effective solution for lighting up residential environments such as drivewways, sheds, and garages
- · Comes with remote control
- Lifespan- 40,000 hrs(L70)
- Also available in a non-sensor model : LEDFLOOD20W4K-BLK & LEDFLOOD20W4K-WH

#### **Materials & Finish**

- Material
  - Powder coated aluminium
- LED Type
- Integrated SMD LED

Black

- · Colour

White