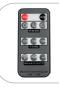

### **ECONLED SENSOR-MICROWAVE - MEDIUM**

Product Codes: LEDFLOOD20W4KS-BLK/ WH

Control sensor sensitivity, lux levels and time delay settings of your LED Floodlights with a hand held remote control