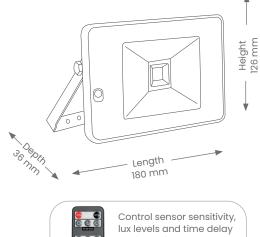

### **ECONLED SENSOR-MICROWAVE - MEDIUM**

Product Codes: LEDFLOOD20W4KS-BLK/ WH

Control sensor sensitivity, lux levels and time delay settings of your LED Floodlights with a hand held remote control

### Installation

• Mounting - Surface Mounted