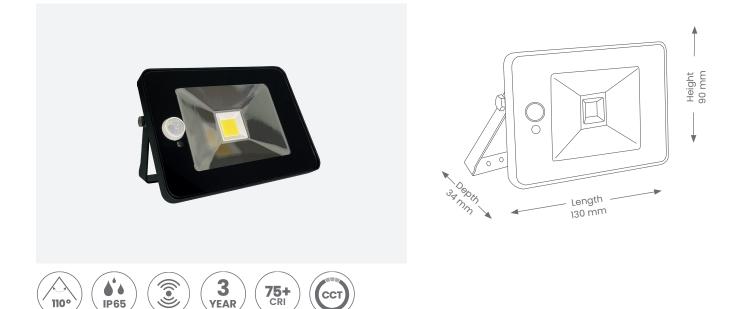

## Floodlight ECONLED SENSOR-PIR - MEDIUM Product Codes: FLOOD20WPIR

1 COLOUR

### **Product Features**

IP RATING

• Suitable for residential or commercial in exterior installations

WARRANTY

CRI

• Cost effective solution for lighting up residential environments such as drivewways, sheds, and garages

SENSOR

• Lifespan- 40,000 hrs(L70)

#### • Non-Dimmable

Sensor

BEAM ANGLE

- Built-In PIR Sensor
- -Detection Distance 1-8m
- -Time -30sec 1hr
- Power
  - Voltage 230V
  - -Driver Integral
  - -Wattage -20W
  - -Power Factor >0.9

#### • Light Output

- -Lumens 2000lm
- -Colour Temperature 4000K
- -CRI >75

#### • Lamp

-Tech - Integrated LED

Installation

• Mounting - Surface Mounted

Eurotech Lighting 11 Westward Ho Road, Glen Eden, Auckland, New Zealand