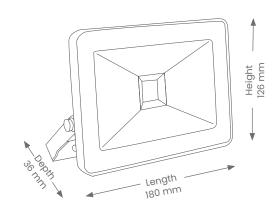

# **Floodlight**

### **ECONLED NON-SENSOR - MEDIUM**

Product Codes: LEDFLOOD20W4K-BLK

















**Product Features** 

- Suitable for residential in exterior installations
- Cost effective solution for lighting up residential environments such as drivewways, sheds, and garages
- Lifespan- 40,000 hrs(L70)
- Also available in a sensor model : LEDFLOOD20W4KS-BLK/ WH

#### **Materials & Finish**

- Material
  - Powder coated aluminium
- LED Type
- Integrated SMD LED
- · Colour



Black

## **Specifications**

- Non-Dimmable
- Power
  - Voltage 230V
  - -Driver Integral
  - -Wattage 20W
  - -Power Factor >0.9
- Light Output
  - -Lumens 2000lm
  - -Colour Temperature 4000K
  - -CRI >75
- Lamp
  - -Tech Integrated LED
- \*Note: Fitting cannot run 24/7

#### Installation

• Mounting - Surface Mounted