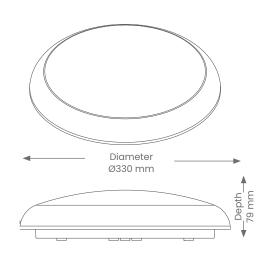

# **Button EASY B - LARGE**

**Product Codes: QB24** 





















**BEAM ANGLE** 

IP RATING

DIMMABLE

CRI

## **Product Features**

- Suitable for residential or commercial in either interior or exterior installations
- Tricolour switchable
- Dimmable
- Lifespan 30,000 hrs (L70)
- Timesaver install features
- Screw through base
- Centralised cable entry
- Push terminals
- Hinged LED board (no screws)

## **Materials & Finish**

- Material
  - UV resistant PC
- LED Type
  - Integrated SMD LED
- Colour



# **Specifications**

#### Power

- Voltage 230V
- Driver Integral
- -Wattage 24W
- -Max ambient operating temperature: +50°C

#### • Light Output

- Lumens 2450lm (3K) | 2600lm (4K) | 2500lm (6K)
- Colour Temperature 3000K | 4000K | 6000K
- CRI >80

### • Lamp

- Tech - Integrated LED

## Installation

• Mounting - Surface Mounted