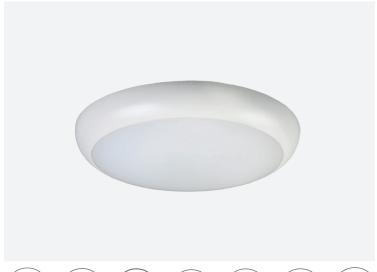

# **Button EASY B - LARGE**

**Product Codes: QB24** 

**BEAM ANGLE** 

IP RATING

DIMMABLE

CRI

## **Product Features**

- Suitable for residential or commercial in either interior or exterior installations
- Tricolour switchable
- Dimmable
- Lifespan 30,000 hrs (L70)
- Timesaver install features
- Screw through base
- Centralised cable entry
- Push terminals
- Hinged LED board (no screws)

## **Materials & Finish**

- Material
  - UV resistant PC
- LED Type
  - Integrated SMD LED
- Colour