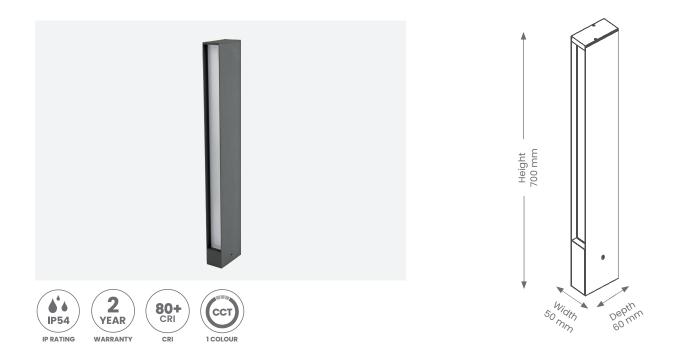

#### • Non-Dimmable

- IK Rating IK08
- Power
  - Voltage 12V DC
  - Driver Requires separate 12V DC driver
  - -Wattage 17W ( 2 x 8.5W)
- Light Output
  - Lumens -1620lm ( 2 x 810lm)
  - Colour Temperature 3000K
  - CRI >80
- Lamp
- Tech Integrated LED
- High quality Epistar LED SMD Chips