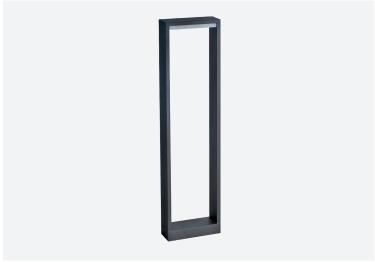

## **Bollard**DRACO EDGE

Product Codes: RB502-7003K

**Product Features** 

- Suitable for residential in exterior installations
- · Light direction downward
- Fittings requires a 12V DC constant voltage driver to operate and sold separately
- Slimline design

## **Materials & Finish**

- Material
  - Pre-treated corrosion resistant aluminium, with electrophoretic coating
  - Lens- UV Stable PC
- LED Type
  - Integrated SMD LED
- Colour
  - -

Charcoal