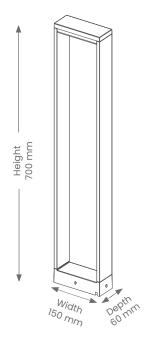

## **Bollard**DRACO EDGE

Product Codes: RB502-7003K















**Product Features** 

- Suitable for residential in exterior installations
- · Light direction downward
- Fittings requires a 12V DC constant voltage driver to operate and sold separately
- Slimline design

## **Materials & Finish**

- Material
  - Pre-treated corrosion resistant aluminium, with electrophoretic coating
  - Lens- UV Stable PC
- LED Type
  - Integrated SMD LED
- Colour
  - -

Charcoal

## **Specifications**

- Non-Dimmable
- IK Rating IK08
- Power
  - Voltage 12V DC
  - Driver Requires separate 12V DC driver
  - -Wattage 6.5W
- Light Output
  - Lumens 370lm
  - Colour Temperature 3000K
  - CRI >80
- Lamp
- Tech Integrated LED
- High quality Epistar LED SMD Chips

## Installation

• Mounting - Surface