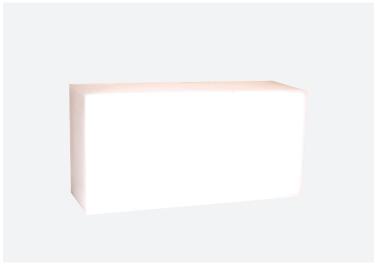

# **Bulkhead CUBE UP/DOWN - LARGE**

**Product Codes: YBL8W3K** 

BEAM ANGLE

DOUBLE INSULATED

1 COLOUR