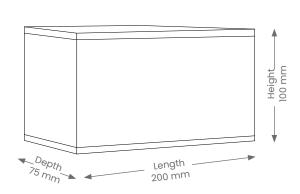

# **Bulkhead CUBE UP/DOWN - LARGE**

**Product Codes: YBL8W3K** 

BEAM ANGLE

DOUBLE INSULATED

1 COLOUR