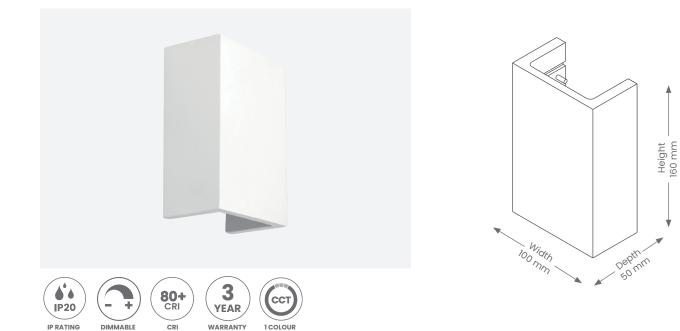

# Wall Light Chameleon Paintable Rectangle Product Codes: PLASTER8429

#### **Product Features**

- Dimmable
- Suitable for residential or commercial in interior installations.
- 2-Way Light Direction
- Easy installation
- White plaster light fittings ready to be painted the same colour as the wall.

# **Materials & Finish**

- Material
  - Plaster (Paintable Plaster)
  - LED Type
  - Integrated SMD LED
  - Colour