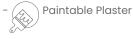

# Wall Light Chameleon Paintable Rectangle Product Codes: PLASTER8429





#### **Product Features**

- Dimmable
- Suitable for residential or commercial in interior installations.
- 2-Way Light Direction
- Easy installation
- White plaster light fittings ready to be painted the same colour as the wall.

# **Materials & Finish**

- Material
  - Plaster (Paintable Plaster)
  - LED Type
  - Integrated SMD LED
  - Colour



# **Specifications**

#### Power

- Voltage 230V
- Driver Integral
- -Wattage 6W
- Light Output
  - Lumens 2 x 250lm
  - Colour Temperature 3000K
- CRI >80
- Lamp
  - Tech Integrated LED

# Installation

• Mounting -Surface Mounted