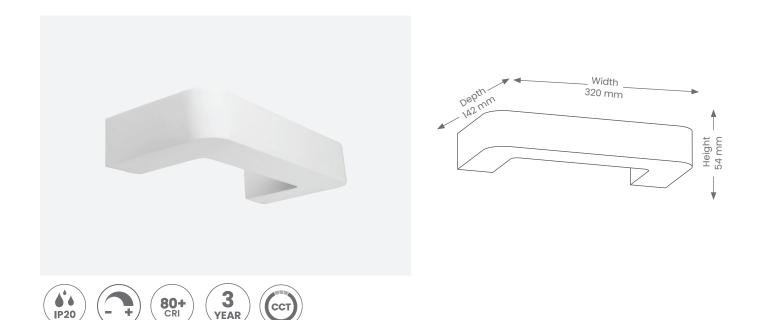

# Wall Light **Chameleon Paintable Bar Product Codes: PLASTER8430**







÷

• Dimmable

IP20

- Suitable for residential or commercial in interior installations.
- 2-Way Light Direction
- Easy installation
- White plaster light fittings ready to be painted the same colour as the wall.

YEAR

## **Materials & Finish**

- Material
  - Plaster (Paintable Plaster)
- LED Type
- Integrated SMD LED
- Colour
  - a de Paintable Plaster

## **Specifications**

#### • Power

- Voltage 230V
- Driver Integral
- -Wattage 5W
- Light Output
  - Lumens 400lm
  - Colour Temperature 3000K
  - CRI >80
- Lamp
  - Tech Integrated LED

## Installation

• Mounting -Surface Mounted