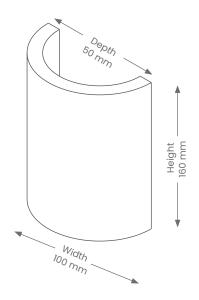

# **Wall Light**

### **Chameleon Curved**

Product Codes: PLASTER8428/ STONE8428-BLK/ WH

















**Product Features** 

- Dimmable
- Suitable for residential or commercial in interior installations.
- 2-Way Light Direction
- Easy installation
- White plaster light fittings ready to be painted the same colour as the wall.

#### **Materials & Finish**

- Material
  - Plaster (Paintable Plaster) | Sandstone
- LED Type
- Integrated SMD LED
- · Colour



Paintable Plaster



Black Sandstone



White Sandstone

## **Specifications**

- Power
  - Voltage 230V
  - Driver Integral
  - -Wattage 6W
- Light Output
  - Lumens 2 x 250lm
- Colour Temperature 3000K
- CRI >80
- Lamp
  - Tech Integrated LED

#### Installation

• Mounting -Surface Mounted