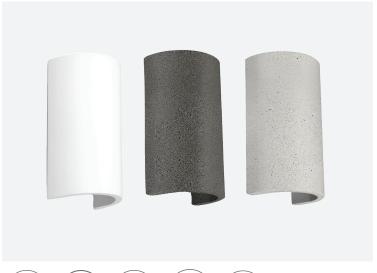

### **Chameleon Curved**

Product Codes: PLASTER8428/ STONE8428-BLK/ WH

**Product Features** 

- Dimmable
- Suitable for residential or commercial in interior installations.
- 2-Way Light Direction
- Easy installation
- White plaster light fittings ready to be painted the same colour as the wall.

#### **Materials & Finish**

- Material
  - Plaster (Paintable Plaster) | Sandstone
- LED Type
- Integrated SMD LED
- · Colour

Paintable Plaster

Black Sandstone

White Sandstone