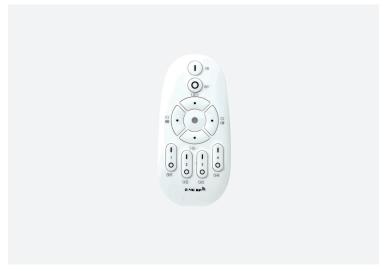

## WIRELESS REMOTE CONTROLLER - CTA DOWNLIGHT

**Product Code: CTAREMOTE** 

#### **Product Features**

- Suitable for GEOCTA Downlight
- Wirelessly connect downlights & control dimming & colour temperature
- Control upto 40 downlights across for different switches
- Comes with wall mount holder
- Night light function, suitable for security & children's room

# **Specifications**

- Contol colour temperature from 3K-6K
- Takes 2 x AAA batteries
- 4 zone control switches
- Dim lights from \_% \_%
- Takes 2 x AAA batteries
- Contols upto 10 downlights on each zone switch
- Works on 2.4 GHz frequency, control distance 10-15m