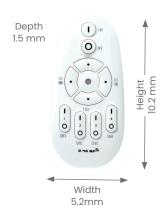

## WIRELESS REMOTE CONTROLLER - CTA DOWNLIGHT

**Product Code: CTAREMOTE** 

# **Specifications**

- Contol colour temperature from 3K-6K
- Takes 2 x AAA batteries
- 4 zone control switches
- Dim lights from \_% \_%
- Takes 2 x AAA batteries
- Contols upto 10 downlights on each zone switch
- Works on 2.4 GHz frequency, control distance 10-15m