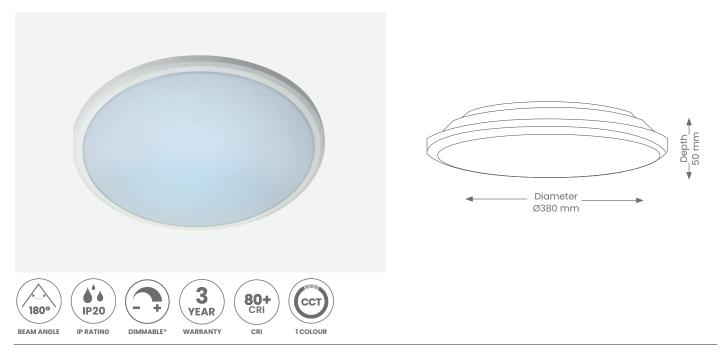

## **Product Features**

- Suitable for residential in interior installation
- Lifespan 36,000 hrs (L70)
- Dimmable for 3000K version
- Easy screw off cover and screw through the base installation
- 3x Colour Rings Included

## **Materials & Finish**

- Material
  - Steel backplate
- Lens PMMA diffuser • LED Type
  - Integrated SMD LED
- Shape

## **Specifications**

- Non-Dimmable for 4000K version
- Switching Capacity 30,000
- Power
  - Voltage 230V
  - Driver Integral
  - -Wattage 20W
- Light Output
  - Lumens 1500lm (3K) or 1700lm (4K)
  - Colour Temperature 3000K or 4000K
- CRI >80
- Lamp
  - Tech Integrated LED

## Installation

• Mounting - Surface Mounted

Eurotech Lighting 11 Westward Ho Road, Glen Eden, Auckland, New Zealand