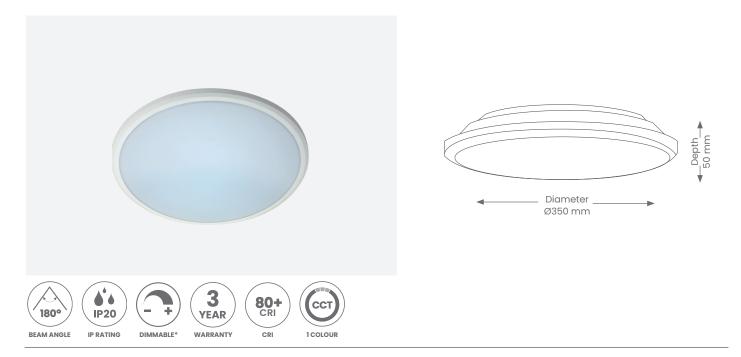

## **Product Features**

- Suitable for residential in interior installation
- Lifespan 36,000 hrs (L70)
- Dimmable for 3000K version
- Easy screw off cover and screw through the base installation
- 3x Colour Rings Included

## **Materials & Finish**

- Material
  - Steel backplate
- Lens PMMA diffuser • LED Type
  - Integrated SMD LED
- Shape

## **Specifications**

- Non-Dimmable for 4000K version
- Switching Capacity 30,000
- Power
  - Voltage 230V
  - Driver Integral
  - -Wattage 20W
- Light Output
  - Lumens 1500lm (3K) or 1700lm (4K)
  - Colour Temperature 3000K or 4000K
- CRI >80
- Lamp
  - Tech Integrated LED

## Installation

• Mounting - Surface Mounted

Eurotech Lighting 11 Westward Ho Road, Glen Eden, Auckland, New Zealand