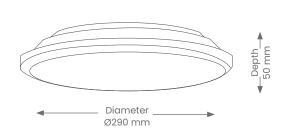

### **Materials & Finish**

- Material
  - Steel backplate
  - Lens PMMA diffuser
- LED Type
  - Integrated SMD LED
- Shape
  - Round
- · Colour

#### Installation

• Mounting - Surface Mounted