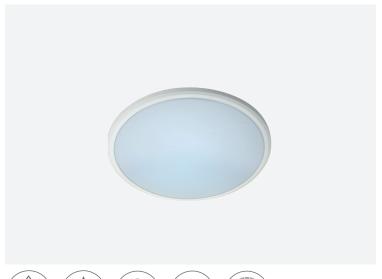

### **EV-SMALL**

Product Codes: EV14W3K/4K

BEAM ANGLE

IP RATING

WARRANTY

-

1 COLOUR

### **Product Features**

- Suitable for residential in interior installation
- Lifespan 36,000 hrs (L70)
- Easy screw off cover and screw through the base installation
- 3x Colour Rings Included

### **Materials & Finish**

- Material
  - Steel backplate
  - Lens PMMA diffuser
- LED Type
  - Integrated SMD LED
- Shape
  - Round
- · Colour